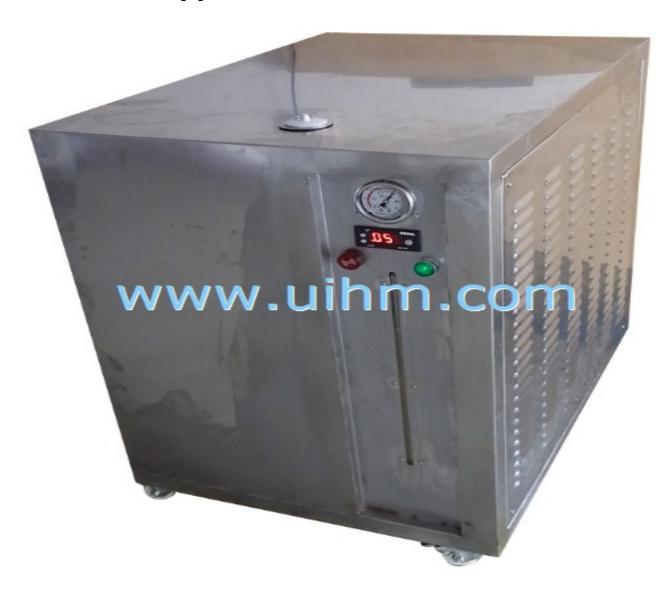

UIHM induction heaitng machine can be cooled by tap water from customer, but if you use the water chiller, it will be better.

## Stainless Steel Chiller[2]

service@uihm.com
United Induction Heating Machine Limited